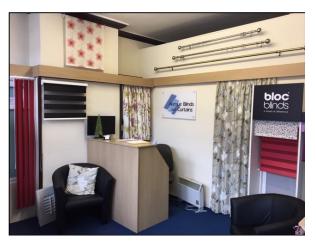

The ground floor is predominately open plan, with a rear office / store room. There is a small enclosed rear yard where the WC is located.

The first floor provides two rooms, suitable for office or storage use, with a kitchenette facility in the rear room. The premises is carpeted throughout.