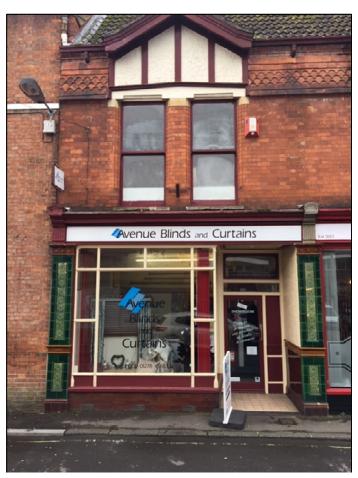

# 12 King Street, Bridgwater, Somerset, TA6 3ND.

- Mid terrace two storey property positioned off Fore Street.
- Located in the town centre. Total: 544 sq ft.
- Ground Floor 287 sq ft, to include rear storage area.
- First Floor 257 sq ft, suitable as storage or office use.

#### **DESCRIPTION**

The property is arranged over the ground and first floor, with a glazed traditional shop frontage onto King Street. The first floors is accessed internally via a staircase located on the right hand side inside the main retail area on the ground floor.