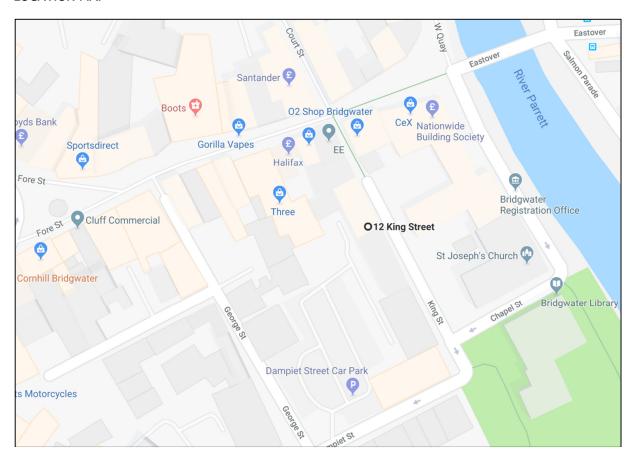

#### LOCATION

The property is prominently located along King Street, which leads onto Fore Street, the prime retail pitch within Bridgwater's town centre.

Bridgwater's resident population is approaching 45,000, boasting a thriving town centre and offering a pleasant working environment. The development of Hinkley Point C will boost the local economy and promote growth within the town and the surrounding areas.

#### **LOCATION MAP**